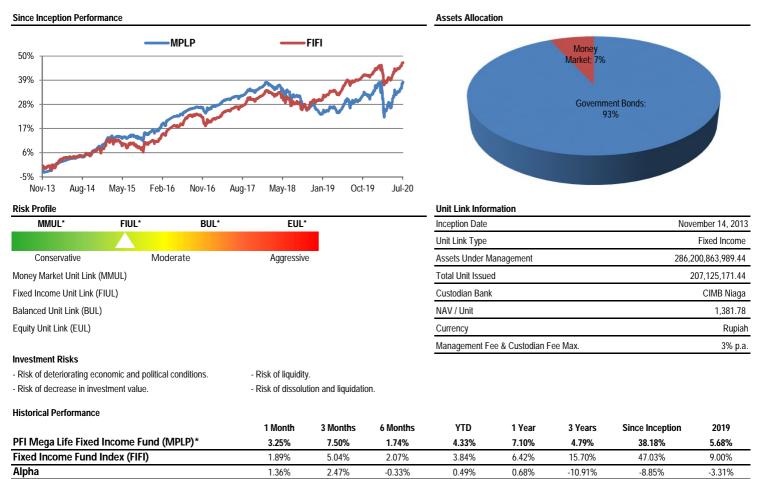

| _ | Investment Policy                        |            |  |
|---|------------------------------------------|------------|--|
| 1 | Fixed Income / Fixed Income Mutual Funds | 80% - 100% |  |
|   | Money Market                             | 0% - 20%   |  |

## Top Holdings in Portfolio (Alphabetical Order)

| ۱ | 1. FR0068 (Gov. Bond) | 4. FR0080 (Gov. Bond) |
|---|-----------------------|-----------------------|
| 9 | 2. FR0072 (Gov. Bond) | 5. FR0082 (Gov. Bond) |
|   | 3. FR0079 (Gov. Bond) |                       |

\* PFI Mega Life Fixed Income Fund (old: Mega Prima Link Protected Fund).